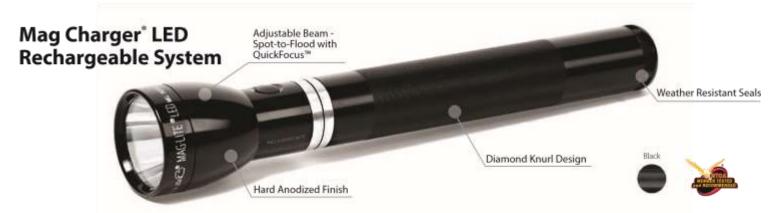

With the familiar "QuickClik™" system users can, within the "General" function set, choose Full Power (643 Lumens); Low Power (148 Lumens); or Eco Mode - Featuring improved recharging efficiency and a super power saving mode that yields up to 66 lumens with greatly extended run-time. There are three additional function sets Outdoor; Law Enforcement; and Military each offering a different set of functions invoked in a different sequence, for quickest access to the functions the particular user prefers. The IMPROVED, faster-handling "Quick Focus™" system now adjusts from spot to flood with about a ¼ turn of the head.