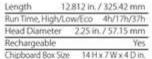

| Type                  | Rechargeable      |
|-----------------------|-------------------|
| Lumens                | 643 lm            |
| Barrel Diameter       | 1.5 in. / 38.1 mm |
| Battery               | (NiHM) Included   |
| Weight With Batteries | 28 oz. / 794g     |
| Water-Resistant       | Yes               |
| Drop Resistance       | 1m                |
| Technology            | LED               |